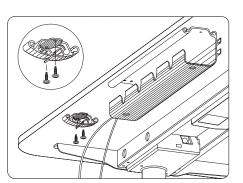

Components

**HOME**Office

Phillips Washer Head Self Tapping Screw (4)

**STEP 1**: Choose the most desirable place for the Cable Lead. **STEP 2**: Take two screws and screw the Cable Lead onto the

**STEP 3**: Place the cables through the opening on the Cable

WARNING: When installing and using the product,

STEP 1: Choose the most desirable place for the Cable Lead.

**STEP 2**: Take two screws and screw the Cable Lead onto the underside of your desk.

STEP 3: Place the cables through the opening on the CableLead and push them into the canals of the Cable Lead.