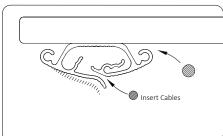

**STEP 4**: You can use the canals on the left and the right side

Cable Lead in many different Wire Management arrangements.

NOTE: See the other side of this page how you can use the

Lead and push them into the canals of the Cable Lead.

WARNING: When installing and using the product,

STEP 1: Choose the most desirable place for the Cable Lead.

**STEP 2**: Take two screws and screw the Cable Lead onto the underside of your desk.

STEP 3: Place the cables through the opening on the CableLead and push them into the canals of the Cable Lead.

STEP 4: You can use the canals on the left and the right side of the Cable Lead.

NOTE: See the other side of this page how you can use the Cable Lead in many different Wire Management arrangements.

WARNING: When installing and using the product,