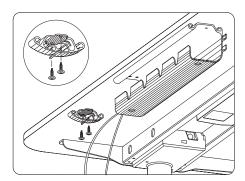

## **HOME**Office

Complete

underside of your desk.

of the Cable Lead.

Components

Phillips Washer Head Self Tapping Screw (4)

Cable Lead

Complete

Components

**HOME**Office

Phillips Washer Head Self Tapping Screw (4)

**STEP 1**: Choose the most desirable place for the Cable Lead. **STEP 2**: Take two screws and screw the Cable Lead onto the

**STEP 3**: Place the cables through the opening on the Cable

WARNING: When installing and using the product,

STEP 1: Choose the most desirable place for the Cable Lead.

**STEP 2**: Take two screws and screw the Cable Lead onto the underside of your desk.

STEP 3: Place the cables through the opening on the CableLead and push them into the canals of the Cable Lead.