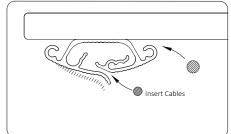

**STEP 4**: You can use the canals on the left and the right side

Cable Lead in many different Wire Management arrangements.

NOTE: See the other side of this page how you can use the

Lead and push them into the canals of the Cable Lead.

STEP 4: You can use the canals on the left and the right side of the Cable Lead.

NOTE: See the other side of this page how you can use the Cable Lead in many different Wire Management arrangements.

WARNING: When installing and using the product,