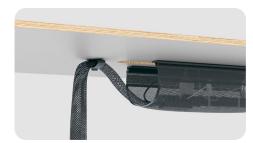

WARNING: When installing and using the product,

STEP 1: Choose the most desirable place for the Cable Lead.

**STEP 2**: Take two screws and screw the Cable Lead onto the underside of your desk.

STEP 3: Place the cables through the opening on the CableLead and push them into the canals of the Cable Lead.

STEP 4: You can use the canals on the left and the right side of the Cable Lead.

NOTE: See the other side of this page how you can use the Cable Lead in many different Wire Management arrangements.

WARNING: When installing and using the product,