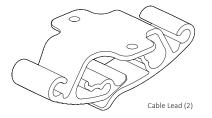

## **HOME**Office

Complete

underside of your desk.

of the Cable Lead.

Components

Phillips Washer Head Self Tapping Screw (4)

Cable Lead

Complete

Components

**HOME**Office

Phillips Washer Head Self Tapping Screw (4)

**STEP 1**: Choose the most desirable place for the Cable Lead. **STEP 2**: Take two screws and screw the Cable Lead onto the

**STEP 3**: Place the cables through the opening on the Cable