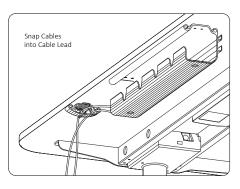

Components

**HOME**Office

Phillips Washer Head Self Tapping Screw (4)

**STEP 1**: Choose the most desirable place for the Cable Lead. **STEP 2**: Take two screws and screw the Cable Lead onto the

**STEP 3**: Place the cables through the opening on the Cable

WARNING: When installing and using the product,

STEP 1: Choose the most desirable place for the Cable Lead.

**STEP 2**: Take two screws and screw the Cable Lead onto the underside of your desk.

STEP 3: Place the cables through the opening on the CableLead and push them into the canals of the Cable Lead.