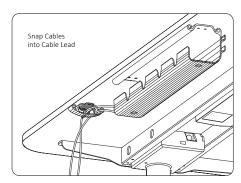

**STEP 4**: You can use the canals on the left and the right side

Cable Lead in many different Wire Management arrangements.

NOTE: See the other side of this page how you can use the

Lead and push them into the canals of the Cable Lead.

STEP 4: You can use the canals on the left and the right side of the Cable Lead.

NOTE: See the other side of this page how you can use the Cable Lead in many different Wire Management arrangements.

WARNING: When installing and using the product,