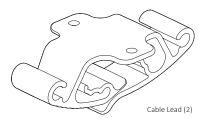

## **HOME**Office

Complete

underside of your desk.

of the Cable Lead.

Components

Phillips Washer Head Self Tapping Screw (4)

Cable Lead

Complete

Components

**HOME**Office

Phillips Washer Head Self Tapping Screw (4)

**STEP 1**: Choose the most desirable place for the Cable Lead. **STEP 2**: Take two screws and screw the Cable Lead onto the

**STEP 3**: Place the cables through the opening on the Cable

WARNING: When installing and using the product,

STEP 1: Choose the most desirable place for the Cable Lead.

**STEP 2**: Take two screws and screw the Cable Lead onto the underside of your desk.

STEP 3: Place the cables through the opening on the CableLead and push them into the canals of the Cable Lead.