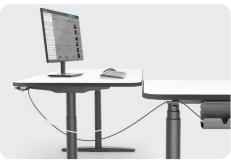

## Sample Applications

From a desk wire management Tray to a Cable conduit.

From a desk wire management Tray to a Mesh tube.

Securing cables from point A to point B.

Training Room, managing cables from desk to desk.

Secure cables from a side desk to a main desk.

Meeting Table, managing cables from table to floor.