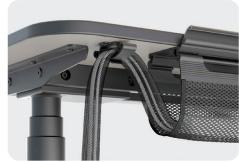

Secure cables from a side desk to a main desk.

Meeting Table, managing cables from table to floor.