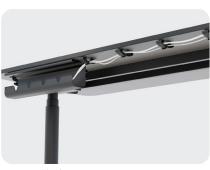

**STEP 4**: You can use the canals on the left and the right side

Cable Lead in many different Wire Management arrangements.

NOTE: See the other side of this page how you can use the

Lead and push them into the canals of the Cable Lead.

STEP 4: You can use the canals on the left and the right side of the Cable Lead.

NOTE: See the other side of this page how you can use the Cable Lead in many different Wire Management arrangements.

WARNING: When installing and using the product,