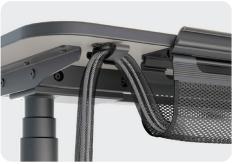

## Sample Applications

From a desk wire management Tray to a Cable conduit.

From a desk wire management Tray to a Mesh tube.

Securing cables from point A to point B.

Training Room, managing cables from desk to desk.

Secure cables from a side desk to a main desk.

Meeting Table, managing cables from table to floor.