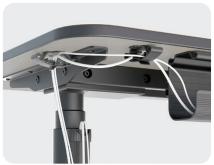

## Sample Applications

From a desk wire management Tray to a Cable conduit.

From a desk wire management Tray to a Mesh tube.

Securing cables from point A to point B.

Training Room, managing cables from desk to desk.

## Sample Applications

From a desk wire management Tray to a Cable conduit.

Securing cables from point A to point B.

Training Room, managing cables from desk to desk.

From a desk wire management Tray to a Mesh tube.