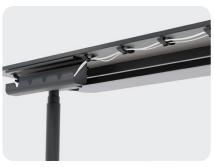

## **HOME**Office

Complete

underside of your desk.

of the Cable Lead.

Components

Phillips Washer Head Self Tapping Screw (4)

Cable Lead

Complete

Components

**HOME**Office

Phillips Washer Head Self Tapping Screw (4)

**STEP 1**: Choose the most desirable place for the Cable Lead. **STEP 2**: Take two screws and screw the Cable Lead onto the

**STEP 3**: Place the cables through the opening on the Cable

**STEP 4**: You can use the canals on the left and the right side

Cable Lead in many different Wire Management arrangements.

NOTE: See the other side of this page how you can use the

Lead and push them into the canals of the Cable Lead.

WARNING: When installing and using the product,

STEP 1: Choose the most desirable place for the Cable Lead.

**STEP 2**: Take two screws and screw the Cable Lead onto the underside of your desk.

STEP 3: Place the cables through the opening on the CableLead and push them into the canals of the Cable Lead.

STEP 4: You can use the canals on the left and the right side of the Cable Lead.

NOTE: See the other side of this page how you can use the Cable Lead in many different Wire Management arrangements.

WARNING: When installing and using the product,