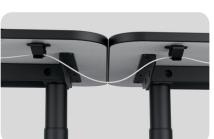

## Sample Applications

From a desk wire management Tray to a Cable conduit.

From a desk wire management Tray to a Mesh tube.

Securing cables from point A to point B.

Training Room, managing cables from desk to desk.

Secure cables from a side desk to a main desk.

Meeting Table, managing cables from table to floor.

## Sample Applications

From a desk wire management Tray to a Cable conduit.

Securing cables from point A to point B.

Training Room, managing cables from desk to desk.

From a desk wire management Tray to a Mesh tube.