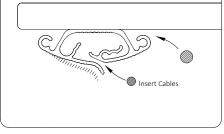

**STEP 4**: You can use the canals on the left and the right side

Cable Lead in many different Wire Management arrangements.

NOTE: See the other side of this page how you can use the

Lead and push them into the canals of the Cable Lead.

WARNING: When installing and using the product,

STEP 1: Choose the most desirable place for the Cable Lead.

**STEP 2**: Take two screws and screw the Cable Lead onto the underside of your desk.

STEP 3: Place the cables through the opening on the CableLead and push them into the canals of the Cable Lead.

STEP 4: You can use the canals on the left and the right side of the Cable Lead.

NOTE: See the other side of this page how you can use the Cable Lead in many different Wire Management arrangements.

WARNING: When installing and using the product,