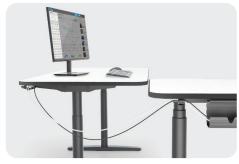

## Sample Applications

From a desk wire management Tray to a Cable conduit.

From a desk wire management Tray to a Mesh tube.

Securing cables from point A to point B.

Training Room, managing cables from desk to desk.

Secure cables from a side desk to a main desk.

Meeting Table, managing cables from table to floor.

## Sample Applications

From a desk wire management Tray to a Cable conduit.

Securing cables from point A to point B.

Training Room, managing cables from desk to desk.

From a desk wire management Tray to a Mesh tube.