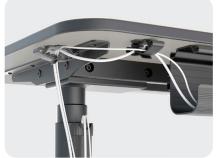

## **HOME**Office

Complete

underside of your desk.

of the Cable Lead.

Components

Phillips Washer Head Self Tapping Screw (4)

Cable Lead

Complete

Components

**HOME**Office

Phillips Washer Head Self Tapping Screw (4)

**STEP 1**: Choose the most desirable place for the Cable Lead. **STEP 2**: Take two screws and screw the Cable Lead onto the

**STEP 3**: Place the cables through the opening on the Cable

**STEP 4**: You can use the canals on the left and the right side

Cable Lead in many different Wire Management arrangements.

NOTE: See the other side of this page how you can use the

Lead and push them into the canals of the Cable Lead.