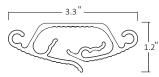

**STEP 4**: You can use the canals on the left and the right side

Cable Lead in many different Wire Management arrangements.

NOTE: See the other side of this page how you can use the

Lead and push them into the canals of the Cable Lead.

STEP 4: You can use the canals on the left and the right side of the Cable Lead.

NOTE: See the other side of this page how you can use the Cable Lead in many different Wire Management arrangements.

WARNING: When installing and using the product,