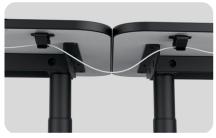

## Sample Applications

From a desk wire management Tray to a Cable conduit.

From a desk wire management Tray to a Mesh tube.

Securing cables from point A to point B.

Training Room, managing cables from desk to desk.

Secure cables from a side desk to a main desk.

Meeting Table, managing cables from table to floor.